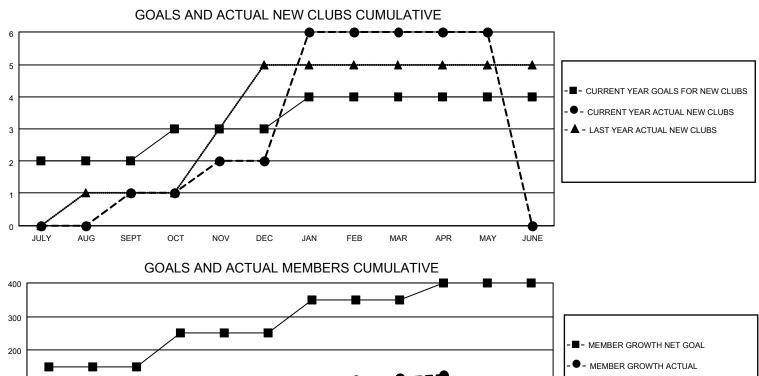

## LOCATION INDIA

District 322 D

Results as of: 5/31/2022

| Clubs                 |               |           |               | Members               |                         |                         |                                                    |
|-----------------------|---------------|-----------|---------------|-----------------------|-------------------------|-------------------------|----------------------------------------------------|
| RESULTS FOR 2021-2022 |               |           |               | RESULTS FOR 2021-2022 |                         |                         |                                                    |
| QUARTER               | NEW CLUB GOAL | NEW CLUBS | DROPPED CLUBS | QUARTER               | MBER GROWTH NET<br>GOAL | MEMBER GROWTH<br>ACTUAL | DROPPED<br>MEMBERS ACTUAL<br>(including transfers) |
| JULY/AUG/SEPT         | 2             | 1         | 3             | JULY/AUG/SEPT         | 150                     | 76                      | 75                                                 |
| OCT/NOV/DEC           | 1             | 1         | 2             | OCT/NOV/DEC           | 100                     | 111                     | 92                                                 |
| JAN/FEB/MAR           | 1             | 4         | 0             | JAN/FEB/MAR           | 100                     | 120                     | 19                                                 |
| APR/MAY/JUNE          | 0             | 0         | 0             | APR/MAY/JUNE          | 50                      | 17                      | 63                                                 |