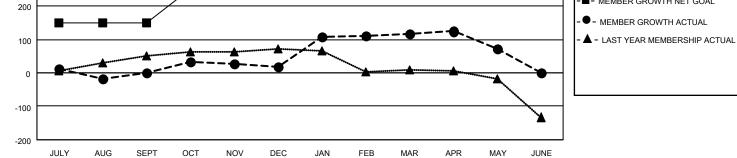

## LOCATION INDIA

District 322 D

Results as of: 5/31/2022

| Clubs                 |               |           |               | Members               |                         |                         |                                                    |
|-----------------------|---------------|-----------|---------------|-----------------------|-------------------------|-------------------------|----------------------------------------------------|
| RESULTS FOR 2021-2022 |               |           |               | RESULTS FOR 2021-2022 |                         |                         |                                                    |
| QUARTER               | NEW CLUB GOAL | NEW CLUBS | DROPPED CLUBS | QUARTER               | MBER GROWTH NET<br>GOAL | MEMBER GROWTH<br>ACTUAL | DROPPED<br>MEMBERS ACTUAL<br>(including transfers) |
| JULY/AUG/SEPT         | 2             | 1         | 3             | JULY/AUG/SEPT         | 150                     | 76                      | 75                                                 |
| OCT/NOV/DEC           | 1             | 1         | 2             | OCT/NOV/DEC           | 100                     | 111                     | 92                                                 |
| JAN/FEB/MAR           | 1             | 4         | 0             | JAN/FEB/MAR           | 100                     | 120                     | 19                                                 |
| APR/MAY/JUNE          | 0             | 0         | 0             | APR/MAY/JUNE          | 50                      | 17                      | 63                                                 |